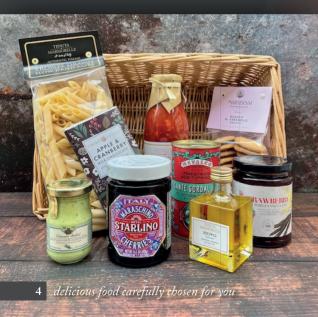

## hampers

Let us help you create a hamper just for you, whatever your budget.

Either choose from our huge range or let us know your budget and a brief and we will put it together for you.

Our hampers make the perfect gift for family or business.